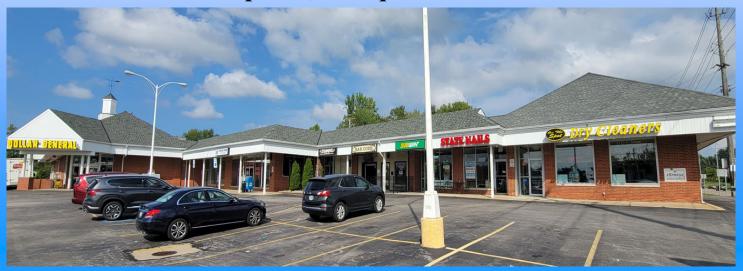

## State & Pleasant Valley S.C. Parma, Ohio

Up to 3,500 sq ft available

**Description:** 7383 State Road located at the lit intersection of State & Pleasant Valley. Roughly 1.9 miles from Broadview Road and .96 miles from Ridge Road. The plaza is 31,740 square feet.

**Co-Tenants:** Inline with Dollar General, 360/24 Hour Fitness, Subway, etc. **Nearby Tenants:** CVS, Marathon Gas, Stancato's Restaurant and Catering, etc