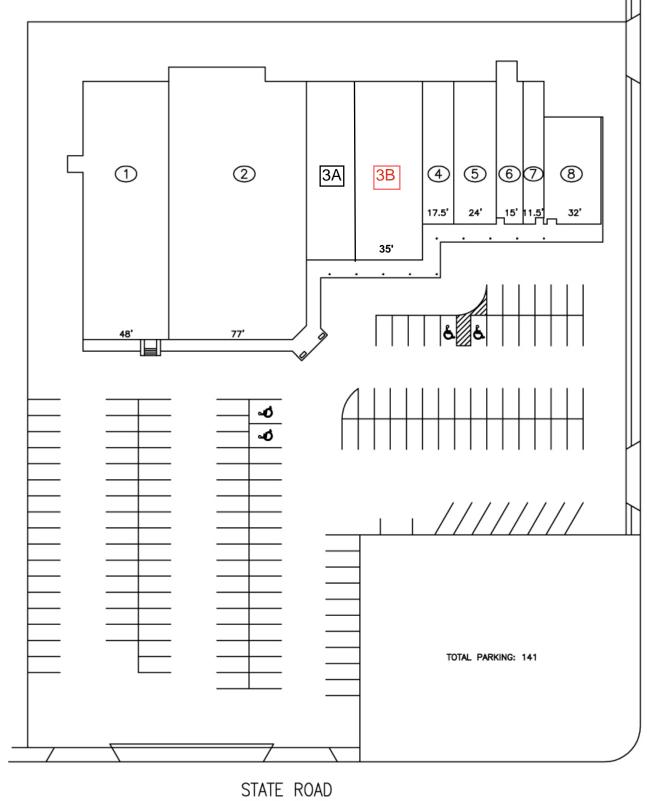

| <u>#</u> | <b>TENANT</b>       | <u>SF</u> |
|----------|---------------------|-----------|
| 1        | 360 24 HOUR FITNESS | 6,500     |
| 2        | DOLLAR GENERAL      | 11,000    |
| 3A       | LEASED              | 3,000     |
| 3B       | THE AXE HOUSE       | 3,500     |
| 4        | BARBERSHOP          | 1,360     |
| 5        | BAR CODE            | 2,500     |
| 6        | SUBWAY              | 1,000     |
| 7        | HAIR SALON          | 650       |
| 8        | DRY CLEANER         | 1,700     |

TOTAL: 31,710

## State Road & Pleasant Valley Shopping Center

7383 State Road, Parma Ohio

SITE PLAN